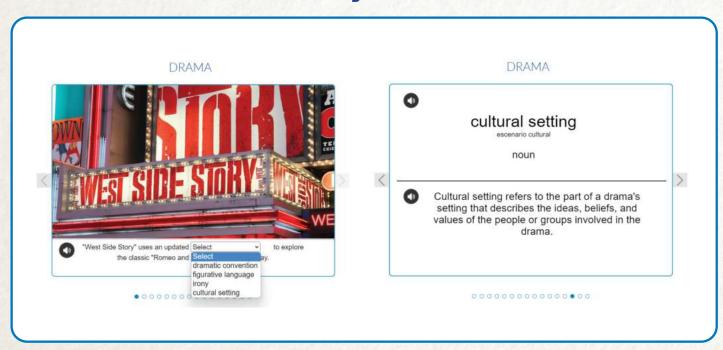

### **Vocabulary Boosters™**

**Engaging Images • Context Sentences • Audio Support** Spanish Language Scaffolds • Part of Speech • Grade Appropriate Definition Align with TEKS (100% ELAR K-English II TEKS coverage)