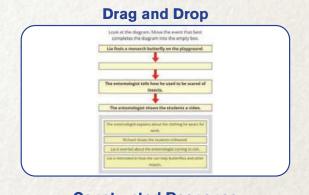

# AUTHENTIC TELPAS READING ITEM TYPES AND ASSESSMENTS DIFFERENTIATED BY GRADE BANDS K-1, 2, 3, 4-5, 6-7, 8-9, 10-12