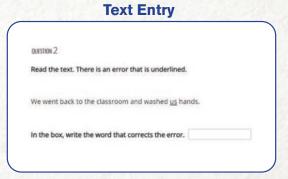

## **TELPAS WRITING SKILLS ITEMS**

| Writing Skills<br>Practice                         | Quiz 1 | Quiz 2 | Quiz 3 | Quiz 4 | Quiz 5  | Quiz 6  | AVG  | PLD          | Lock/Unlock |
|----------------------------------------------------|--------|--------|--------|--------|---------|---------|------|--------------|-------------|
| TYPE 1 MULTIPLE CHOICE                             | 1.45   | 1.74   | 2.25   | 2.85   | 3.25    | 3.5     | 2.51 | Advanced     | 0000        |
| TYPE 2 - TEXT ENTRY                                | 1.56   | 1.85   | 2.4    | 2.55   | 2.6     | 2.9     | 2.31 | Intermediate | 0000        |
| TYPE 3A<br>CONSTRUCTED<br>RESPONSE<br>TELL A STORY | 1.95   | 2.3    | 2.95   | 3.37   | Pending | Pending | 2.64 | Advanced     | 0000        |