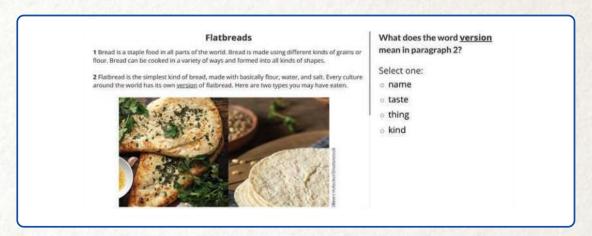

| Quiz 1 | Quiz 2 | Quiz 3 | Quiz 4 | Quiz 5  | Quiz 6  | AVG  | PLD          | Lock/Unlock |
|----------------------------------------------------|--------|--------|--------|--------|---------|---------|------|--------------|-------------|
| TYPE 1 MULTIPLE CHOICE                             | 1.45   | 1.74   | 2.25   | 2.85   | 3.25    | 3.5     | 2.51 | Advanced     | 0000        |
| TYPE 2 - TEXT ENTRY                                | 1.56   | 1.85   | 2.4    | 2.55   | 2.6     | 2.9     | 2.31 | Intermediate | 0000        |
| TYPE 3A<br>CONSTRUCTED<br>RESPONSE<br>TELL A STORY | 1.95   | 2.3    | 2.95   | 3.37   | Pending | Pending | 2.64 | Advanced     | 0000        |

# AUTHENTIC TELPAS READING ITEM TYPES AND ASSESSMENTS DIFFERENTIATED BY GRADE BANDS K-1, 2, 3, 4-5, 6-7, 8-9, 10-12



#### **NEW INTEGRATED READING-WRITING ASSESSMENTS**

- 3 NEW TELPAS Reading Technology Enhanced Items (TEIs)
  - Includes Original 3 Reading Item Types