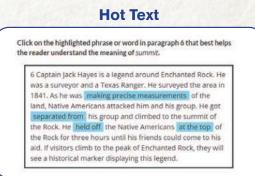

# AUTHENTIC TELPAS READING ITEM TYPES AND ASSESSMENTS DIFFERENTIATED BY GRADE BANDS K-1, 2, 3, 4-5, 6-7, 8-9, 10-12