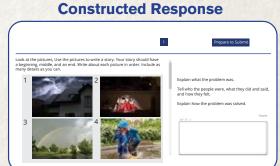

#### **NEW INTEGRATED READING-WRITING ASSESSMENTS**

- 3 NEW TELPAS Reading Technology Enhanced Items (TEIs)
  - Includes Original 3 Reading Item Types